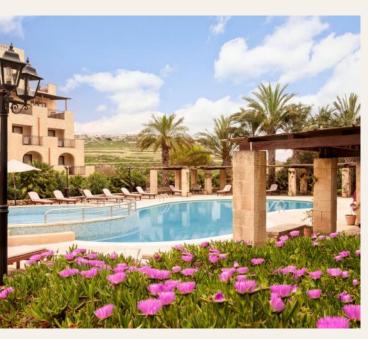

# The Property

Kempinski Hotel San Lawrenz

#### **KEMPINSKI HOTEL SAN LAWRENZ**

### **Property Overview**

- 30,000 sqm
- 137 Rooms & Suites
- 2 Indoor & 3 Outdoor Pools
- 1700 sqm Kempinski The Spa & Ayurvedic Centre
- 4 Restaurants, 1 Seasonal
- 3 Bars, 1 Seasonal
- 1 Main Meeting Room & 3 Breakout Rooms