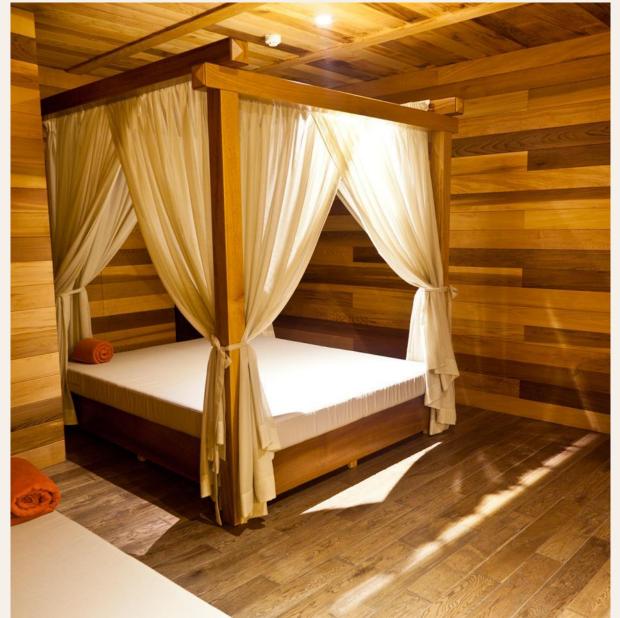

#### **SPA**

### Overview

- 1,700 sqm Spa Footprint
- 10 spa & 6 traditional Ayurveda treatment rooms
- 2 heated indoor pools
- 1 indoor jacuzzi
- Relaxation areas
- 1 steam chamber
- Oriental Hammam