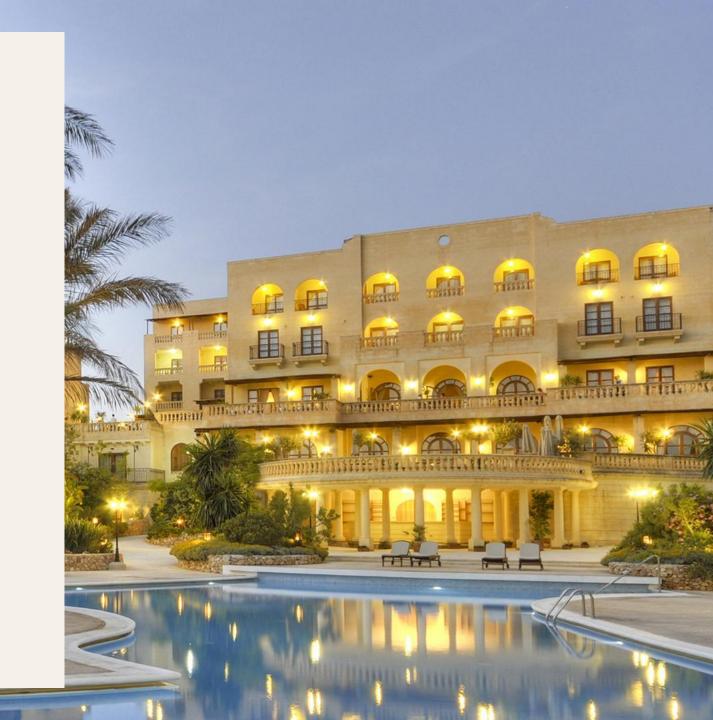

# The Property

Kempinski Hotel San Lawrenz

#### **KEMPINSKI HOTEL SAN LAWRENZ**

### **Property Overview**

- 30,000 sqm
- 137 Rooms & Suites
- 2 Indoor & 3 Outdoor Pools
- 1700 sqm Kempinski The Spa & Ayurvedic Centre
- 4 Restaurants, 1 Seasonal
- 3 Bars, 1 Seasonal
- 1 Main Meeting Room & 3 Breakout Rooms