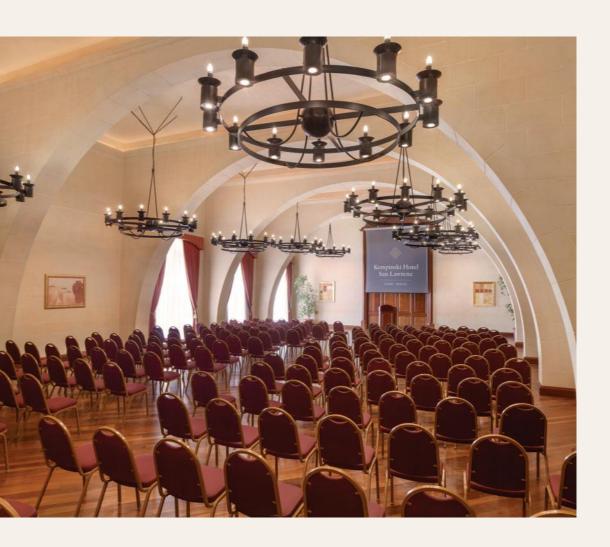

# Meetings & Events

#### **MEETINGS & EVENTS**

### Overview

- 478 sqm of meeting space
- Main meeting room 265 sqm (300 in theatre)
- 3 smaller meeting rooms ranging from 55 to 90 sqm

## Meeting Rooms – Numbers & Capacities

| Room Setup     | Banquet | Cocktail | Board Room | U-Style | Classroom | Theatre |
|----------------|---------|----------|------------|---------|-----------|---------|
| II-Kappella >> | 220     | 400      | 100        | 80      | 160       | 300     |
| Id-Dwejra >>   | 80      | 120      | 40         | 30      | 30        | 60      |
| L-Ghorfa >>    | 20      | 60       | 15         | 20      | 15        | 30      |
| L-Gharix >>    | 30      | 40       | 20         | 20      | 20        | 40      |