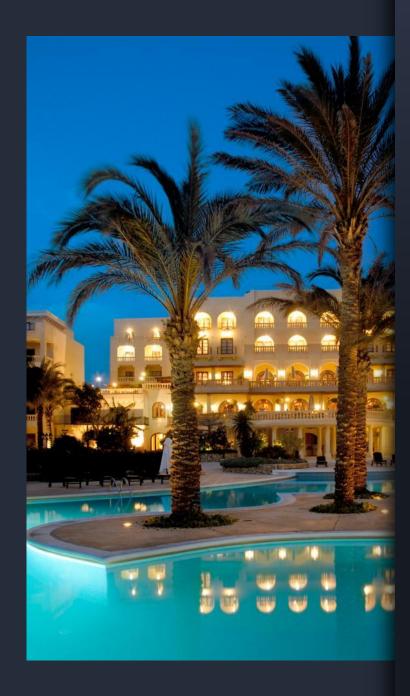

# The Property

Kempinski Hotel San Lawrenz

#### **KEMPINSKI HOTEL SAN LAWRENZ**

### **Property Overview**

- 30,000 sqm
- 137 Rooms & Suites
- 2 Indoor & 3 Outdoor Pools
- 1700 sqm Kempinski The Spa & Ayurvedic Centre
- 4 Restaurants, 1 Seasonal
- 3 Bars, 1 Seasonal
- 1 Main Meeting Room & 3 Breakout Rooms