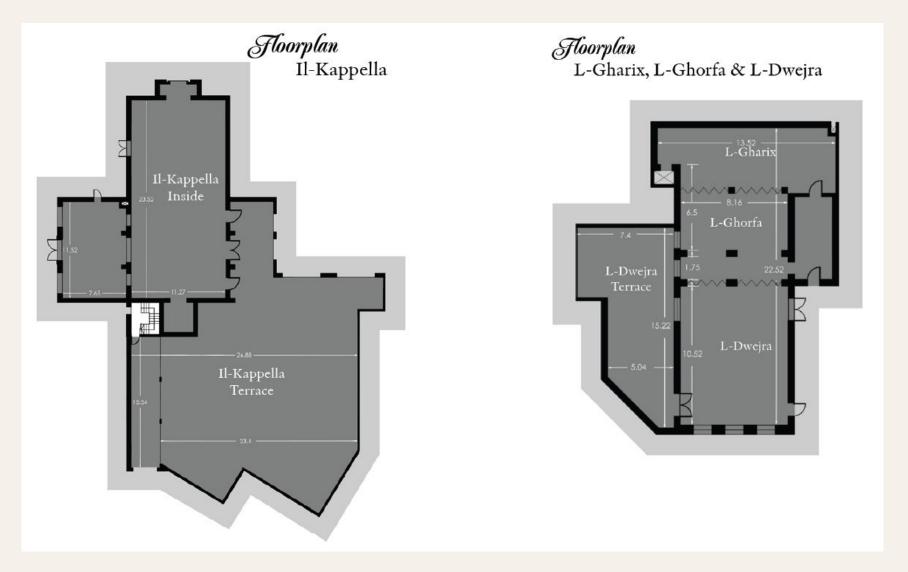

### Floor Plan

## Meeting Rooms – Numbers & Capacities

| Room Setup     | Banquet | Cocktail | Board Room | U-Style | Classroom | Theatre |
|----------------|---------|----------|------------|---------|-----------|---------|
| II-Kappella >> | 220     | 400      | 100        | 80      | 160       | 300     |
| Id-Dwejra >>   | 80      | 120      | 40         | 30      | 30        | 60      |
| L-Ghorfa >>    | 20      | 60       | 15         | 20      | 15        | 30      |
| L-Gharix >>    | 30      | 40       | 20         | 20      | 20        | 40      |