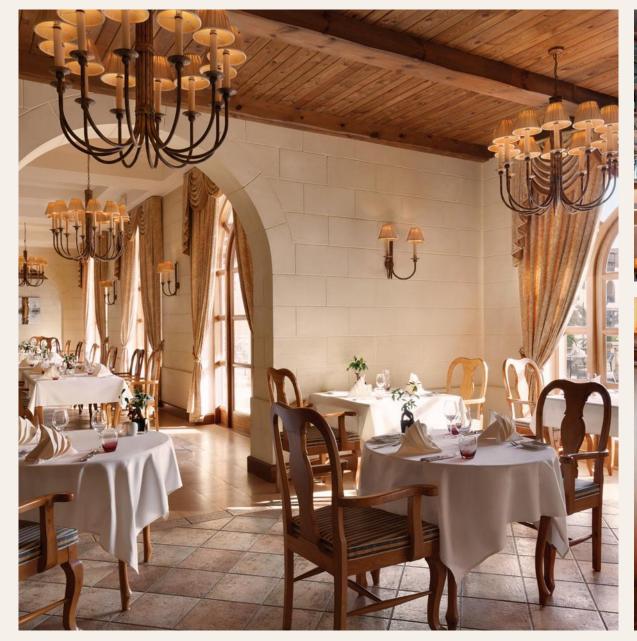

### **Property Overview**

- 30,000 sqm
- 137 Rooms & Suites
- 2 Indoor & 3 Outdoor Pools
- 1700 sqm Kempinski The Spa & Ayurvedic Centre
- 4 Restaurants, 1 Seasonal
- 3 Bars, 1 Seasonal
- 1 Main Meeting Room & 3 Breakout Rooms