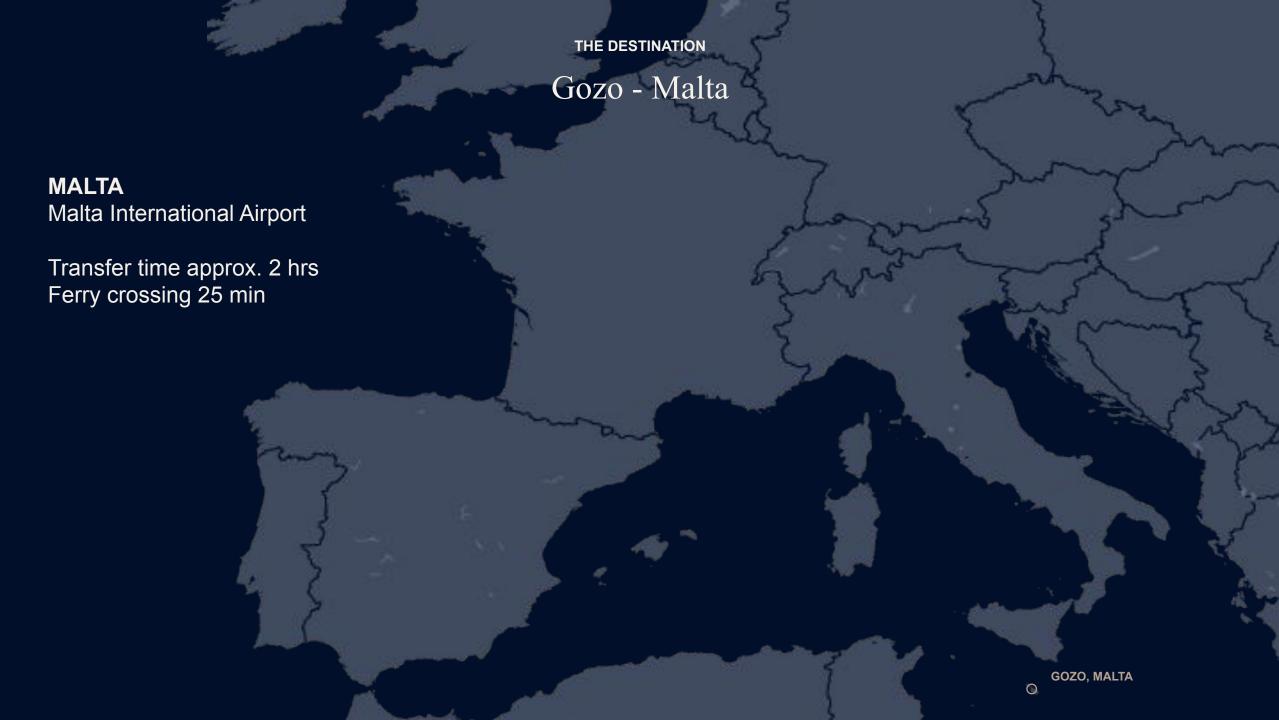

# The Destination

#### THE DESTINATION

### Gozo, Malta

Gozo, the sister island of Malta, an unspoilt beauty of the Mediterranean where time seems to stop.

The tranquillity, picturesque countryside, fresh air makes it a perfect hideaway to discover.