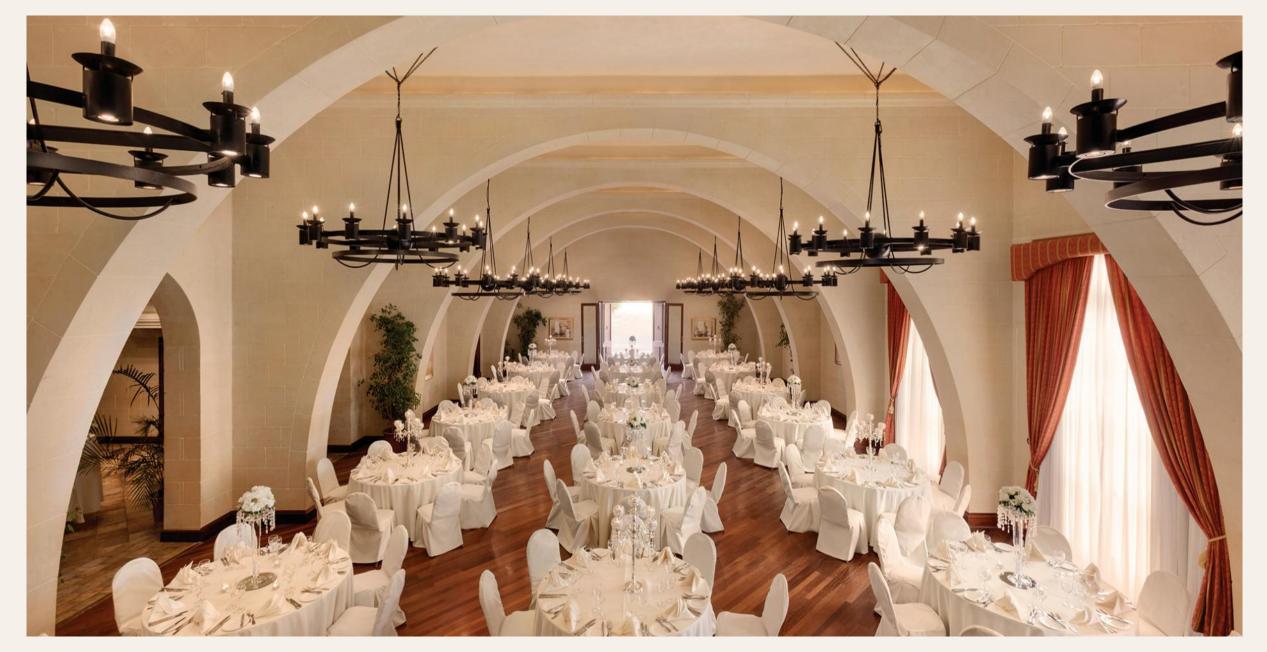

# Meetings & Events

#### **MEETINGS & EVENTS**

### Overview

- 478 sqm of meeting space
- Main meeting room 265 sqm (300 in theatre)
- 3 smaller meeting rooms ranging from 55 to 90 sqm