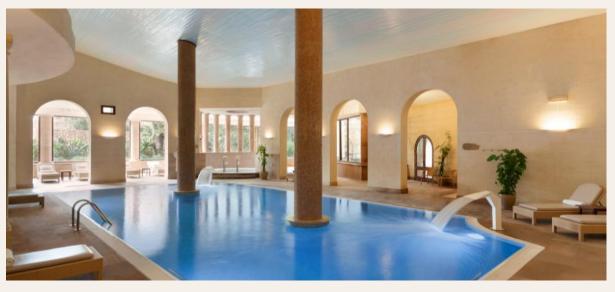

#### **SPA**

### Overview

- 1,700 sqm Spa Footprint
- 10 spa & 6 traditional Ayurveda treatment rooms
- 2 heated indoor pools
- 1 indoor jacuzzi
- Relaxation areas
- 1 steam chamber
- Oriental Hammam